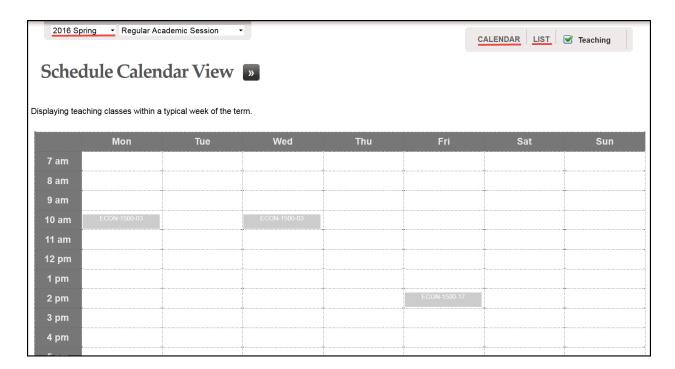

### User Guide: Teaching Schedule

- Select the correct term by clicking on the drop down arrow.
- The Teaching Schedule can be seen in Calendar View or List View.

#### **Teaching Schedule Icons**

: Provides Class Detail: Displays Class Roll

Please contact the YES Help Line at <a href="mailto:yes@vanderbilt.edu">yes@vanderbilt.edu</a> or 615-343-4306 if you have questions or need additional assistance.