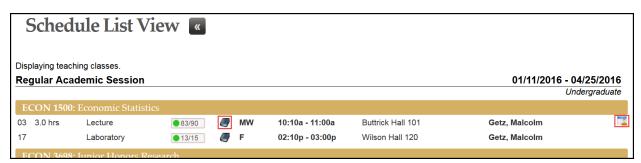

### User Guide: Teaching Schedule

- Select the correct term by clicking on the drop down arrow.
- The Teaching Schedule can be seen in Calendar View or List View.

#### **Teaching Schedule Icons**

: Provides Class Detail: Displays Class Roll

Please contact the YES Help Line at <a href="mailto:yes@vanderbilt.edu">yes@vanderbilt.edu</a> or 615-343-4306 if you have questions or need additional assistance.