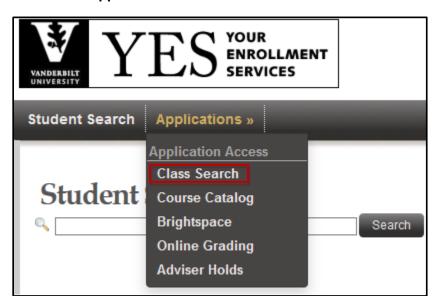

## **Teaching Schedule**

To view your teaching schedule in YES, please follow the instructions below.

• Click on **Applications** and select **Class Search**.

• Click on **Schedule** from the top menu.