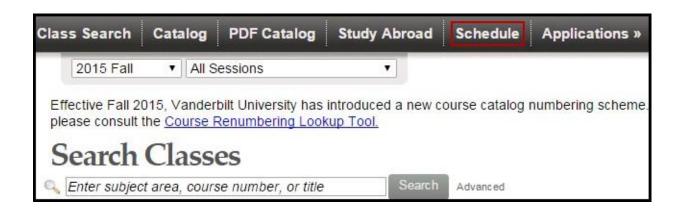

## **Teaching Schedule**

To view your teaching schedule in YES, please follow the instructions below.

• Click on **Applications** and select **Class Search**.

• Click on **Schedule** from the top menu.

### User Guide: Teaching Schedule

- Select the correct term by clicking on the drop down arrow.
- The Teaching Schedule can be seen in Calendar View or List View.