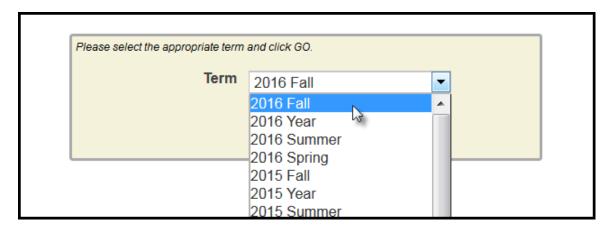

## **Submitting Class Roll Discrepancies**

- 1. Log into YES (Your Enrollment Services) at yes.vanderbilt.edu.
- 2. Select Online Grading from the Applications drop-down list.

3. Select the appropriate term from the drop-down menu.