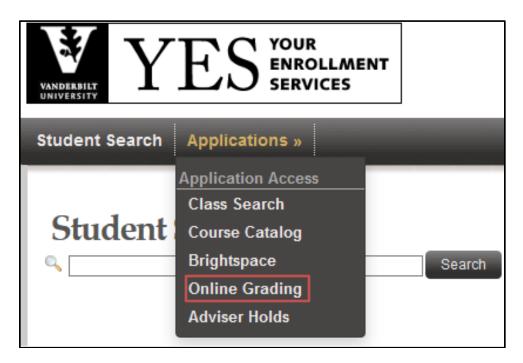

## **Submitting Class Roll Discrepancies**

- 1. Log into YES (Your Enrollment Services) at yes.vanderbilt.edu.
- 2. Select Online Grading from the Applications drop-down list.

3. Select the appropriate term from the drop-down menu.