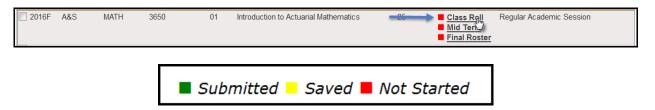

## User Guide: Class Roll Discrepancies

5. Click on the **Class Roll** link for each class for which the roster has not been submitted. (The box next the link indicates whether the roster has been submitted, saved, or not started.)