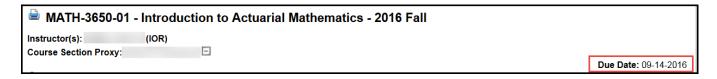

6. The due date is listed at the top of the roster.

**NOTE:** The name that appears in Online Grading rosters is the preferred name. To see the student's full name, hover your mouse over the name.

User Guide: Class Roll Discrepancies