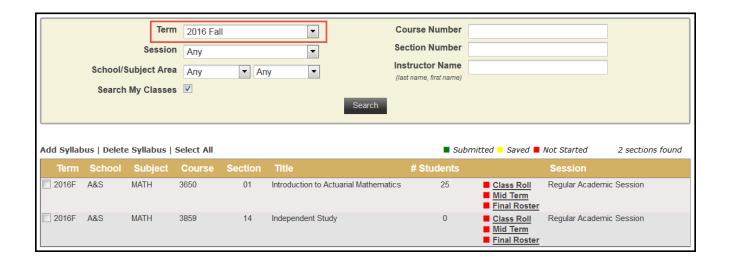

4. Confirm that all of your classes are displayed. If not, please contact your school's Dean's Office or Office of Academic Services to make sure that you are assigned as the instructor of record for the class.

## User Guide: Class Roll Discrepancies

5. Click on the **Class Roll** link for each class for which the roster has not been submitted. (The box next the link indicates whether the roster has been submitted, saved, or not started.)

6. The due date is listed at the top of the roster.

**NOTE:** The name that appears in Online Grading rosters is the preferred name. To see the student's full name, hover your mouse over the name.

User Guide: Class Roll Discrepancies