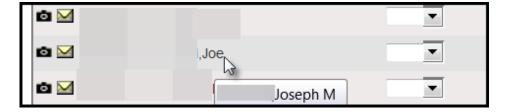

6. The due date is listed at the top of the roster.

**NOTE:** The name that appears in Online Grading rosters is the preferred name. To see the student's full name, hover your mouse over the name.

User Guide: Class Roll Discrepancies