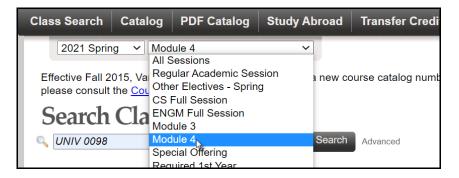

#### Adding a COVID-19 Testing Time Block to the Cart

1. On the student landing page, click **Student Registration**.

2. Select Module 4 from the session drop-down menu.

3. Enter UNIV 0098 into the text box and click Search.