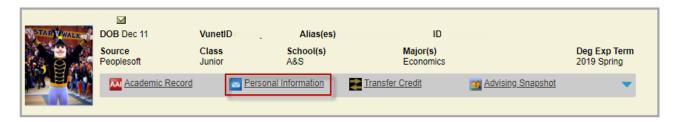

## Viewing Student's Chosen Pronoun in YES

1. Search for a student on the Student Search page. In the results, click **Personal Information.** 

2. Click on the **Personal Information** tab.

3. The student's chosen pronoun will be listed on the **Personal Information** tab.