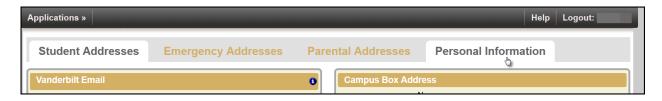

## Viewing Student's Chosen Pronoun in YES

1. Search for a student on the Student Search page. In the results, click **Personal Information.** 

2. Click on the **Personal Information** tab.

3. The student's chosen pronoun will be listed on the **Personal Information** tab.