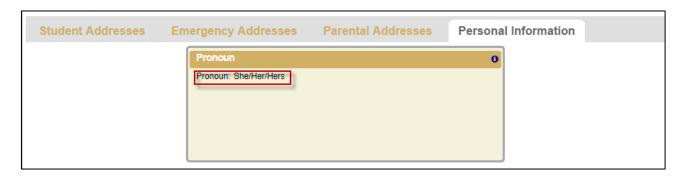

## Viewing Student's Chosen Pronoun in YES

1. Search for a student on the Student Search page. In the results, click **Personal Information.** 

2. Click on the **Personal Information** tab.

3. The student's chosen pronoun will be listed on the **Personal Information** tab.