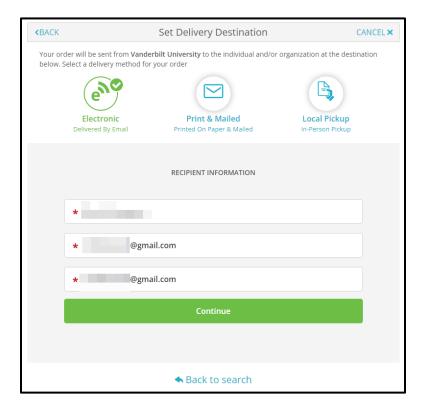

# Sending a Transcript to an Individual

1. Click on **I'm sending to myself or another individual** and select the correct option from the drop down.

2. Choose the delivery method and fill out the fields below.

#### **Electronic Delivery**

#### Paper Copy by Mail or FedEx

| KBACK Set Delivery Destination CANCEL ×                                                                                                                                                                                                                                                                                                                                                                                                          |
|--------------------------------------------------------------------------------------------------------------------------------------------------------------------------------------------------------------------------------------------------------------------------------------------------------------------------------------------------------------------------------------------------------------------------------------------------|
| Your order will be sent from Vanderbilt University to the individual and/or organization at the destination<br>below. Select a delivery method for your order                                                                                                                                                                                                                                                                                    |
| Electronic<br>Delwered By Email                                                                                                                                                                                                                                                                                                                                                                                                                  |
| RECIPIENT INFORMATION                                                                                                                                                                                                                                                                                                                                                                                                                            |
| •                                                                                                                                                                                                                                                                                                                                                                                                                                                |
| Attention                                                                                                                                                                                                                                                                                                                                                                                                                                        |
| * Country *                                                                                                                                                                                                                                                                                                                                                                                                                                      |
| * Address 1                                                                                                                                                                                                                                                                                                                                                                                                                                      |
| Address 2                                                                                                                                                                                                                                                                                                                                                                                                                                        |
| City State/Province      Postal Code                                                                                                                                                                                                                                                                                                                                                                                                             |
|                                                                                                                                                                                                                                                                                                                                                                                                                                                  |
| Add rush delivery via FedEx. Additional fees will be applied  Hard Copy In-person Pickup                                                                                                                                                                                                                                                                                                                                                         |
| Your order will be sent from Vanderbilt University to the individual and/or organization at the destination<br>below. Select a delivery method for your order                                                                                                                                                                                                                                                                                    |
| Electronic<br>Delivered By Email                                                                                                                                                                                                                                                                                                                                                                                                                 |
|                                                                                                                                                                                                                                                                                                                                                                                                                                                  |
| LOCAL PICKUP INFORMATION This item may be picked up in person at the location listed below. You will receive an email notification when your order is ready to be picked up. Pickup times and days may vary, so please check the pickup details listed below for specific instructions or times in which orders can be picked up. I will be picking this order up myself I would like to allow another person to pick this order up on my behalf |
| *                                                                                                                                                                                                                                                                                                                                                                                                                                                |
| PICKUP DETAILS                                                                                                                                                                                                                                                                                                                                                                                                                                   |
| * Select                                                                                                                                                                                                                                                                                                                                                                                                                                         |
| ● Select -                                                                                                                                                                                                                                                                                                                                                                                                                                       |
| <ul> <li>Please confirm the following to continue with this option.</li> <li>I understand that I will receive a notification when my order is ready to be picked up in person at the designated location listed above, and day and time pickup restrictions may apply.</li> </ul>                                                                                                                                                                |