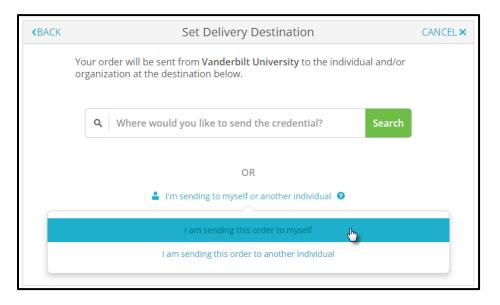

# Sending a Transcript to an Individual

1. Click on **I'm sending to myself or another individual** and select the correct option from the drop down.

2. Choose the delivery method and fill out the fields below.