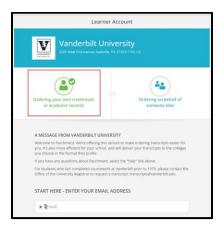

### **Creating a Profile in the Parchment System**

Before you can order a transcript, you must set up a user profile.

1. Select ordering your own credentials or academic records.

2. Enter your email address and select continue.

| A MESS      | AGE FROM VANDERBILT UNIVERSITY                                                                                                                                                                                  |
|-------------|-----------------------------------------------------------------------------------------------------------------------------------------------------------------------------------------------------------------|
| you. It's a | e to Parchment. We're offering this service to make ordering transcripts easier for<br>also more efficient for your school, and will deliver your transcripts to the colleges<br>ose in the format they prefer. |
| If you ha   | ve any questions about Parchment, select the "help" link above.                                                                                                                                                 |
|             | ents who last completed coursework at Vanderbilt prior to 1979, please contact the the University Registrar to request a transcript: transcripts@vanderbilt.edu.                                                |
| START       | HERE - ENTER YOUR EMAIL ADDRESS                                                                                                                                                                                 |
|             | @gmail.com                                                                                                                                                                                                      |
|             | Continue                                                                                                                                                                                                        |
|             | ★ All items marked with a red asterisk are required                                                                                                                                                             |
| Pucianin    | ig up you agree to the Parchment terms of use and privacy policy.                                                                                                                                               |