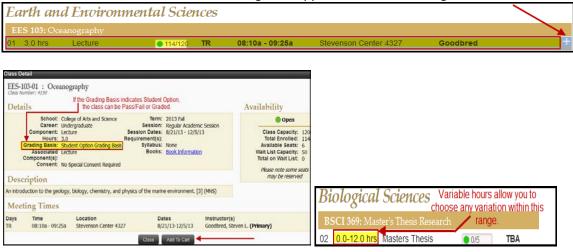

- 2. View the class(es) in your cart by clicking in the "In Cart" section as indicated above.
- 3. The class(es) in your cart will appear. If the class has student option as the grading basis or variable hours, you can edit this information using the icon to the right of the class.