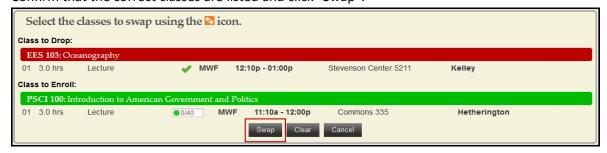

### **Swapping a Class**

1. Click in the "In Cart" section.

2. The class(es) in your cart will appear. Click the class to swap.

3. Pick the class to drop by clicking on the class to drop by clicking on the class to drop by clicking on the class icon again.

4. Confirm that the correct classes are listed and click "Swap".

5. If the swap is successful, you will be taken to your enrolled classes where you should see the new course.