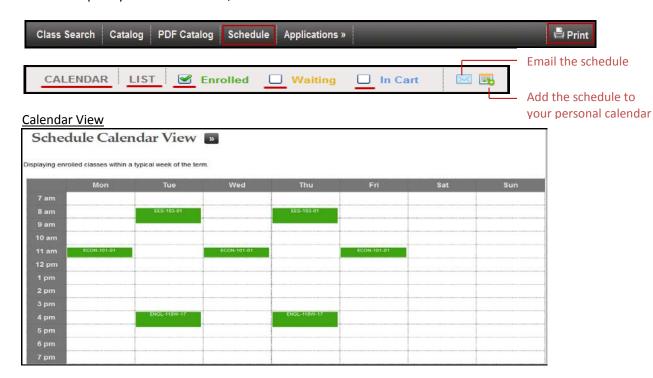

### **Printing Your Schedule**

- 1. Click on "Student Registration" on the Student Landing Page.
- 2. Click "Schedule" at the top of the navigation bar.
  - a. "Enrolled" classes will automatically be selected. You can add classes from your wait list and cart to the schedule view by checking the empty boxes above.
  - b. Your class schedule will automatically default to the calendar view.
  - c. To switch to the list view click "List".
  - d. To print your class schedule, click

#### List View Schedule List View « Displaying enrolled classes Regular Academic Session 08/21/2013 - 12/05/2013 01 3.0 hrs Lecture 139/296 ✓ MWF 11:10a - 12:00p Wilson Hall 103 Buckles Grading Basis: Graded 01 3.0 hrs 08:10a - 09:25a Goodbred Lecture 115/120 ✓ TR Stevenson Center 4327 Grading Basis: Graded 17 3.0 hrs 04:00p - 05:15p Buttrick Hall 112 Krause <u>▲</u> 0/12 Grading Basis: Graded