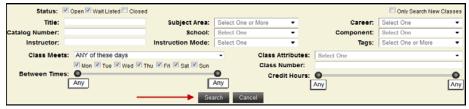

• Enter the class information below as needed and click "Search".

- 4. Once you click "Search", the class information will appear.
  - To view the class detail, click anywhere within the class information section.
  - To add the class to your cart, click the icon or select "Add to Cart" from the Class Detail page.
  - If successful, a confirmation message will appear on the bottom right corner.