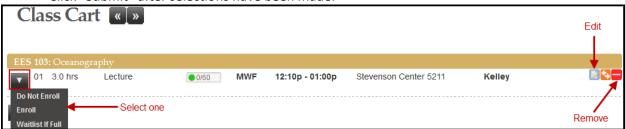

- 4. To register, click on the drop down arrow to the left of the class and select "Enroll".
  - You can also choose "Do Not Enroll" or "Waitlist if Full".
  - Repeat until all classes have been selected.
  - Click "Submit" after selections have been made.