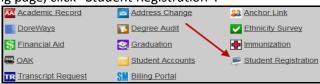

#### Adding a Class to the Cart

1. On the student landing page, click "Student Registration".

2. Use the drop down arrow to select the term.

- 3. Enter the subject area, course number, or title into the text box and click "Search".
  - To search using additional criteria click "Advanced".

• Enter the class information below as needed and click "Search".

- 4. Once you click "Search", the class information will appear.
  - To view the class detail, click anywhere within the class information section.
  - To add the class to your cart, click the icon or select "Add to Cart" from the Class Detail page.
  - If successful, a confirmation message will appear on the bottom right corner.