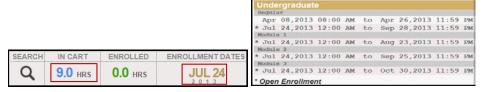

#### **Enrolling from the Class Cart**

1. Confirm that you are within your registration window by clicking on the date in the "Enrollment Dates" section (registration cannot occur outside of this timeframe until Open Enrollment).

- 2. View the class(es) in your cart by clicking in the "In Cart" section as indicated above.
- 3. The class(es) in your cart will appear. If the class has student option as the grading basis or variable hours, you can edit this information using the icon to the right of the class.