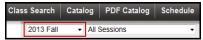

#### Adding a Class to the Cart

1. On the student landing page, click "Student Registration".

2. Use the drop down arrow to select the term.

- 3. Enter the subject area, course number, or title into the text box and click "Search".
  - To search using additional criteria click "Advanced".

• Enter the class information below as needed and click "Search".

- 4. Once you click "Search", the class information will appear.
  - To view the class detail, click anywhere within the class information section.
  - To add the class to your cart, click the icon or select "Add to Cart" from the Class Detail page.
  - If successful, a confirmation message will appear on the bottom right corner.