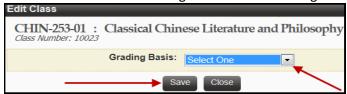

- 2. View the class(es) in your cart by clicking in the "In Cart" section as indicated above.
- 3. The class(es) in your cart will appear. If the class has student option as the grading basis or variable hours, you can edit this information using the icon to the right of the class.