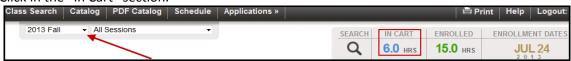

#### **Enrolling from the Class Cart**

1. Confirm that you are within your registration window by clicking on the date in the "Enrollment Dates" section (registration cannot occur outside of this timeframe until Open Enrollment).

- 2. View the class(es) in your cart by clicking in the "In Cart" section as indicated above.
- 3. The class(es) in your cart will appear. If the class has student option as the grading basis or variable hours, you can edit this information using the icon to the right of the class.