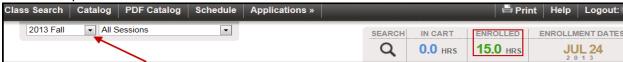

#### **Enrolling from the Class Cart**

1. Confirm that you are within your registration window by clicking on the date in the "Enrollment Dates" section (registration cannot occur outside of this timeframe until Open Enrollment).

- 2. View the class(es) in your cart by clicking in the "In Cart" section as indicated above.
- 3. The class(es) in your cart will appear. If the class has student option as the grading basis or variable hours, you can edit this information using the icon to the right of the class.