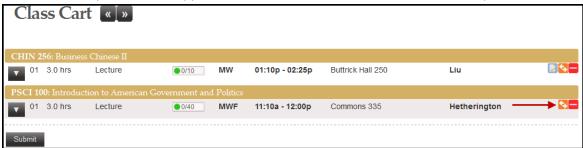

### **Swapping a Class**

1. Click in the "In Cart" section.

2. The class(es) in your cart will appear. Click the class to swap.

3. Pick the class to drop by clicking on the class to drop by clicking on the class to drop by clicking on the class icon again.

4. Confirm that the correct classes are listed and click "Swap".

5. If the swap is successful, you will be taken to your enrolled classes where you should see the new course.