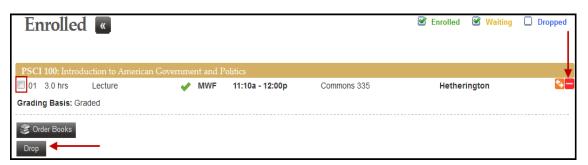

#### **Dropping a class**

1. Use the drop down arrow to select the term. Click in the "Enrolled" section.

- 2. The class(es) that you are registered for will appear. To drop a class, click the icon on the row of the selected class.
  - You can also check the box on the left side next to the class and click "Drop".