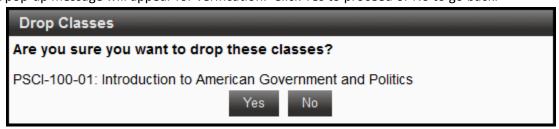

3. A pop-up message will appear for verification. Click Yes to proceed or No to go back.

4. If the drop is successful, you will receive a confirmation message on the bottom right side. The enrolled credit hours will also decrease to reflect the change.