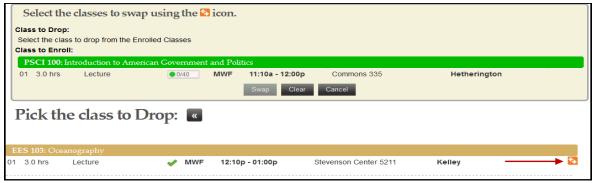

### **Swapping a Class**

1. Click in the "In Cart" section.

2. The class(es) in your cart will appear. Click the class to swap.

3. Pick the class to drop by clicking on the class to drop by clicking on the class to drop by clicking on the class icon again.

4. Confirm that the correct classes are listed and click "Swap".

5. If the swap is successful, you will be taken to your enrolled classes where you should see the new course.