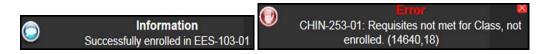

- 4. To register, click on the drop down arrow to the left of the class and select "Enroll".
  - You can also choose "Do Not Enroll" or "Waitlist if Full".
  - Repeat until all classes have been selected.
  - Click "Submit" after selections have been made.

5. If registration is successful, you will receive a confirmation message on the bottom right corner. If registration is not successful, an error message will appear with the reason why.