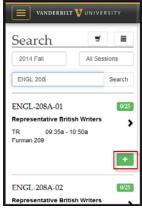

#### Enrolling in a class

1. Log in and click on the magnifying glass to search for classes.

2. Enter your criteria in the box and click Search. Click the green box with the plus to add the class to your cart.