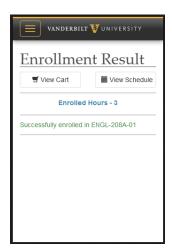

### **YES User Guide**

YES Mobile

4. Use the pull-down to select either *Enroll* or *Waitlist if Full*. The *Submit* button will change to a brighter green once you've selected an action.

You'll receive a message for successful enrollments: