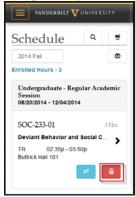

#### Dropping a class

1. Navigate to your schedule and click the trash can icon to select the class you want to drop.

2. A window will pop up asking if you're sure, click OK.

3. The class is now removed from your schedule.