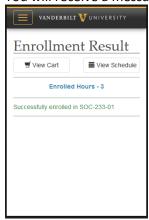

#### Swapping a class

1. Navigate to your class cart and click the swap icon to select the class you want to swap.

2. Select the swap button under your currently enrolled class.

3. You will receive a message if your class was successfully swapped.