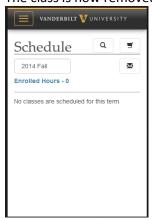

#### Dropping a class

1. Navigate to your schedule and click the trash can icon to select the class you want to drop.

2. A window will pop up asking if you're sure, click OK.

3. The class is now removed from your schedule.