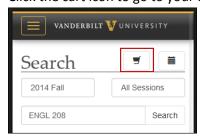

A message displays that you have successfully added a class to your cart:

3. Click the cart icon to go to your class cart.