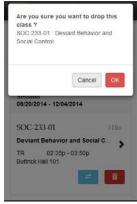

#### Dropping a class

1. Navigate to your schedule and click the trash can icon to select the class you want to drop.

2. A window will pop up asking if you're sure, click OK.

3. The class is now removed from your schedule.