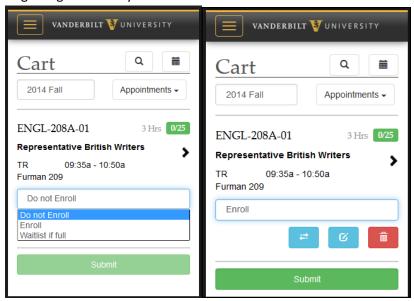

### **YES User Guide**

YES Mobile

4. Use the pull-down to select either *Enroll* or *Waitlist if Full*. The *Submit* button will change to a brighter green once you've selected an action.

You'll receive a message for successful enrollments: