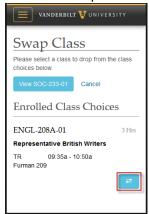

#### Swapping a class

1. Navigate to your class cart and click the swap icon to select the class you want to swap.

2. Select the swap button under your currently enrolled class.

3. You will receive a message if your class was successfully swapped.