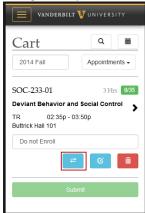

#### Enrolling in a class

1. Log in and click on the magnifying glass to search for classes.

2. Enter your criteria in the box and click Search. Click the green box with the plus to add the class to your cart.

A message displays that you have successfully added a class to your cart:

3. Click the cart icon to go to your class cart.