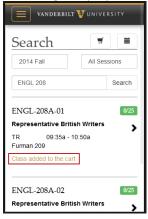

A message displays that you have successfully added a class to your cart:

3. Click the cart icon to go to your class cart.