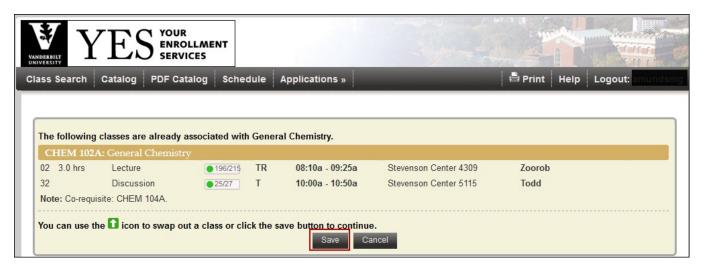

3. Click the Save button to swap the Discussion section

YES will take you to your Enrolled classes, displaying the updated discussion section.