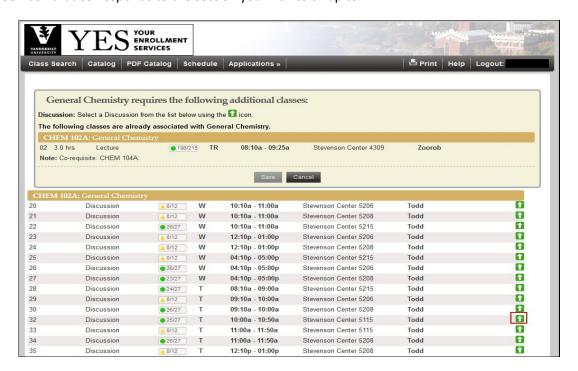

1. Go to your *Enrolled* classes and look for the class with an associated component. A green box with a white arrow appears next to the course you may swap.

2. Click on the green box to bring up a list of all available sections to choose from. Click on the green box that corresponds to the section you wish to swap to.

3. Click the Save button to swap the Discussion section

YES will take you to your Enrolled classes, displaying the updated discussion section.