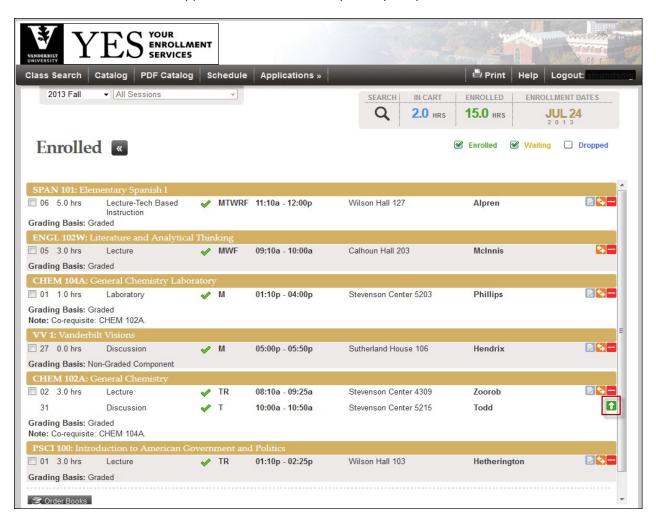

## **YES User Guide**

Swap an Associated Component

Students have the option to change the discussion section (or other course component) of a course without being required to drop the lecture. You may only swap to an open section.

1. Go to your *Enrolled* classes and look for the class with an associated component. A green box with a white arrow appears next to the course you may swap.

2. Click on the green box to bring up a list of all available sections to choose from. Click on the green box that corresponds to the section you wish to swap to.