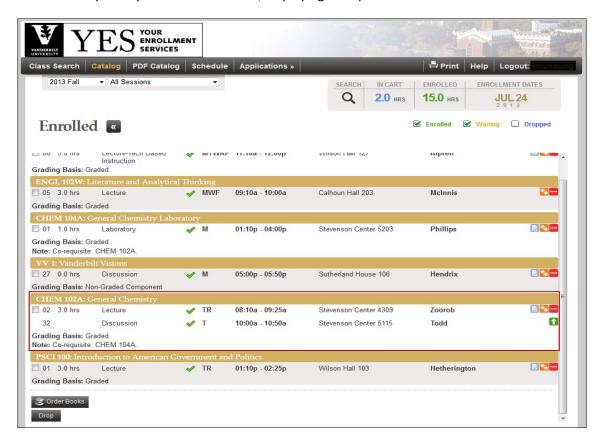

3. Click the Save button to swap the Discussion section

YES will take you to your Enrolled classes, displaying the updated discussion section.