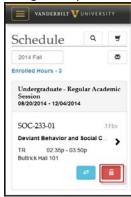

#### **Dropping a class**

1. Navigate to your schedule and click the trash can icon to select the class you want to drop.

2. A window will pop up asking if you're sure, click OK.

3. The class is now removed from your schedule.