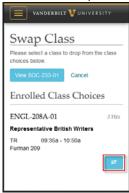

#### **Swapping a class**

1. Navigate to your class cart and click the swap icon to select the class you want to swap.

2. Select the swap button under your currently enrolled class.

3. You will receive a message if your class was successfully swapped.