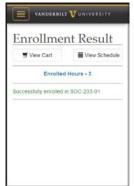

#### **Swapping a class**

1. Navigate to your class cart and click the swap icon to select the class you want to swap.

2. Select the swap button under your currently enrolled class.

3. You will receive a message if your class was successfully swapped.