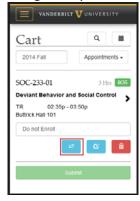

A message displays that you have successfully added a class to your cart:

3. Click the cart icon to go to your class cart.

### **YES User Guide**

YES Mobile

4. Use the pull-down to select either *Enroll* or *Waitlist if Full*. The *Submit* button will change to a brighter green once you've selected an action.

You'll receive a message for successful enrollments: