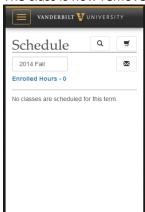

#### **Dropping a class**

1. Navigate to your schedule and click the trash can icon to select the class you want to drop.

2. A window will pop up asking if you're sure, click OK.

3. The class is now removed from your schedule.