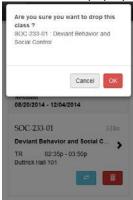

#### **Dropping a class**

1. Navigate to your schedule and click the trash can icon to select the class you want to drop.

2. A window will pop up asking if you're sure, click OK.

3. The class is now removed from your schedule.