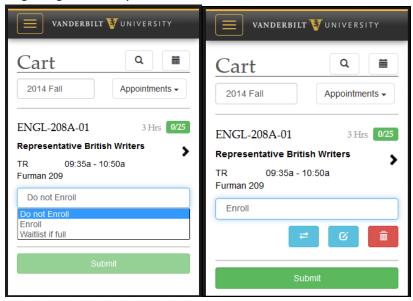

### **YES User Guide**

YES Mobile

4. Use the pull-down to select either *Enroll* or *Waitlist if Full*. The *Submit* button will change to a brighter green once you've selected an action.

You'll receive a message for successful enrollments: