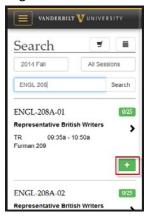

#### **Enrolling in a class**

1. Log in and click on the magnifying glass to search for classes.

2. Enter your criteria in the box and click Search. Click the green box with the plus to add the class to your cart.