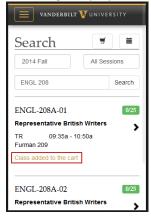

A message displays that you have successfully added a class to your cart:

3. Click the cart icon to go to your class cart.