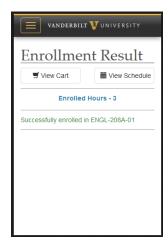

### **YES User Guide**

YES Mobile

4. Use the pull-down to select either *Enroll* or *Waitlist if Full*. The *Submit* button will change to a brighter green once you've selected an action.

You'll receive a message for successful enrollments: