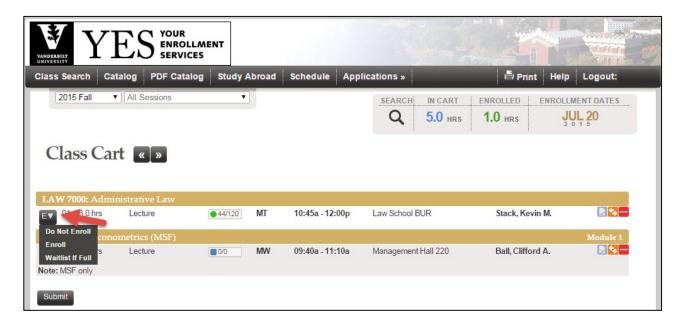

3. A pop up menu will appear prompting you to select the career toward which the class will count. Select the correct career and then press save.

4. You can now choose to enroll in the course from the drop down menu under the course number.