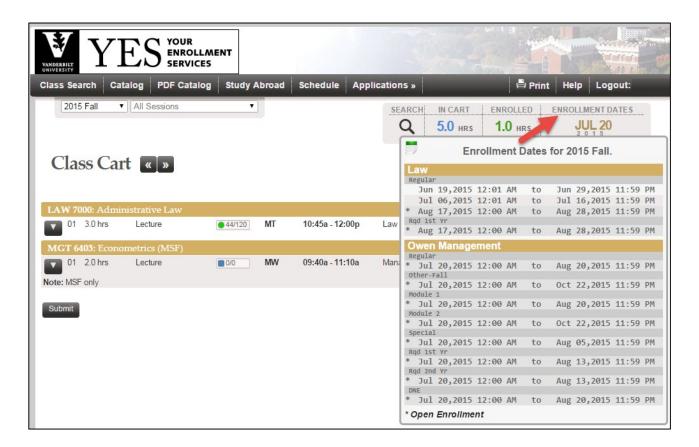

6. If you receive an error message that no valid appointment has been found, check your enrollment dates by clicking on ENROLLMENT DATES. Also be sure that you have selected the correct career by repeating step #2.