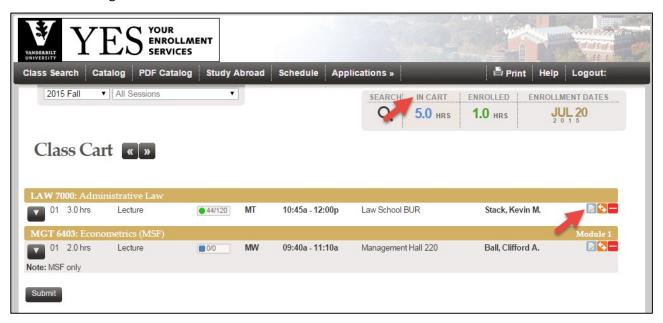

- 1. Add the class you wish to enroll in to your class cart (see <u>Enrollment YES User Guide</u> for full instructions).
- 2. Go to your *Class Cart* by clicking *IN CART* and click the edit icon ( in YES Mobile) to the right of the class.