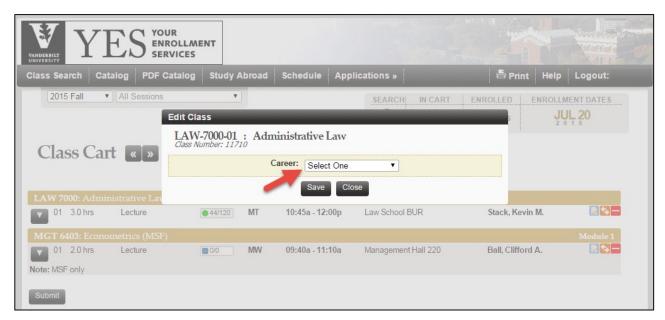

3. A pop up menu will appear prompting you to select the career toward which the class will count. Select the correct career and then press save.

4. You can now choose to enroll in the course from the drop down menu under the course number.