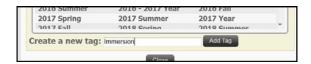

• ... and/or create your own unique tags.

- **NOTE:** Tagging a course with a particular term does not mean that the course will actually be scheduled for that term.
- Once tags have been added, you can delete them by clicking on the icon within the Course Tags window.