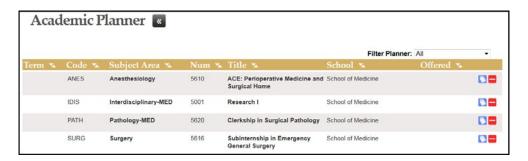

#### **Academic Planner**

1. From the Catalog search page, click on the Planner box in the top, right-hand corner.

2. The courses that you have added to your planner will appear in a list.

- 3. Click on the icon to delete a course from your planner, or click on the icon to tag a course with various attributes.
  - You can tag each course with built-in term tags . . .