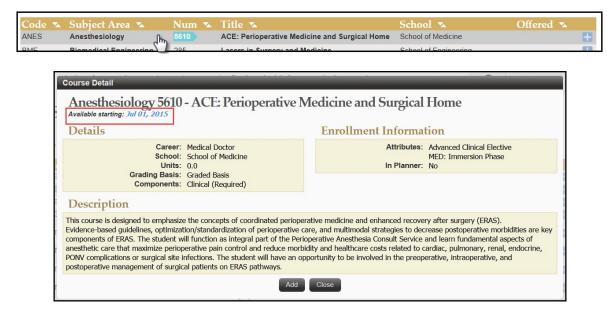

4. Once you click Search, all courses that meet the search criteria will appear. New courses will appear with a blue flag around the number, indicating that the course is not yet available.

• To view the course detail, click anywhere within the course listing.

- To add a course to your Academic Planner, click the icon or select Add from the Course Detail page.
- If successful, a confirmation message will appear on the bottom right corner.