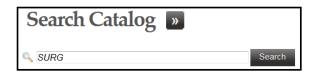

## **YES Catalog Search**

1. On the student landing page, click Student Registration.

2. From the menu at the top of the page, select Catalog.

3. Enter the subject area, course number, or title into the text box and click Search.

4. Once you click Search, all courses that meet the search criteria will appear. New courses will appear with a blue flag around the number, indicating that the course is not yet available.

• To view the course detail, click anywhere within the course listing.