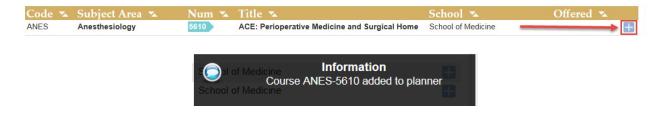

4. Once you click Search, all courses that meet the search criteria will appear. New courses will appear with a blue flag around the number, indicating that the course is not yet available.

• To view the course detail, click anywhere within the course listing.

- To add a course to your Academic Planner, click the icon or select Add from the Course Detail page.
- If successful, a confirmation message will appear on the bottom right corner.