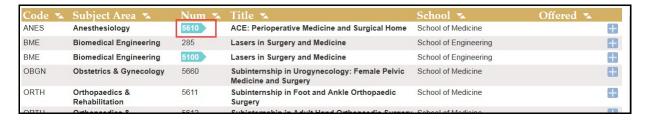

4. Once you click Search, all courses that meet the search criteria will appear. New courses will appear with a blue flag around the number, indicating that the course is not yet available.

• To view the course detail, click anywhere within the course listing.

- To add a course to your Academic Planner, click the icon or select Add from the Course Detail page.
- If successful, a confirmation message will appear on the bottom right corner.