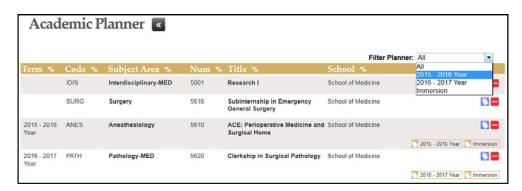

#### **Academic Planner**

1. From the Catalog search page, click on the Planner box in the top, right-hand corner.

2. The courses that you have added to your planner will appear in a list.

- 3. Click on the icon to delete a course from your planner, or click on the icon to tag a course with various attributes.
  - You can tag each course with built-in term tags . . .

• Tags will appear in your planner list. You can also filter the list by tags.