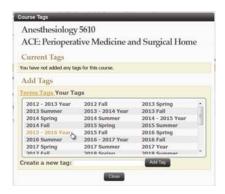

#### **Academic Planner**

1. From the Catalog search page, click on the Planner box in the top, right-hand corner.

2. The courses that you have added to your planner will appear in a list.

- 3. Click on the icon to delete a course from your planner, or click on the icon to tag a course with various attributes.
  - You can tag each course with built-in term tags . . .

• ... and/or create your own unique tags.

- **NOTE:** Tagging a course with a particular term does not mean that the course will actually be scheduled for that term.
- Once tags have been added, you can delete them by clicking on the icon within the Course Tags window.