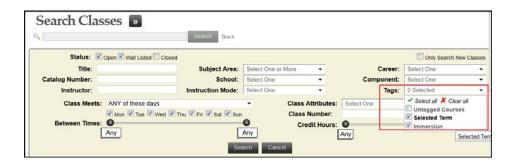

## Using the Planner with the Class Search

1. You can search for scheduled sections of courses in your planner using the Advanced Search in the Class Search. Select Class Search from the menu.

2. Select Advanced search, then click on the Tags drop-down menu to choose your tag(s).