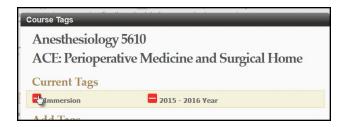

• ... and/or create your own unique tags.

- **NOTE:** Tagging a course with a particular term does not mean that the course will actually be scheduled for that term.
- Once tags have been added, you can delete them by clicking on the icon within the Course Tags window.

• Tags will appear in your planner list. You can also filter the list by tags.